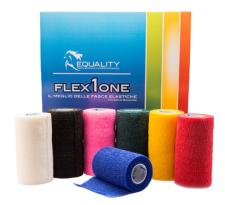

#### SPECIAL WARNINGS

- Flex-1-One 5 cm: blue, yellow, red, green
- Flex-1-One 7,5 cm: white, blue, fuchsia, yellow, red, green
- Flex-1-One 10 cm: white, blue, fuchsia, yellow, black, red, green